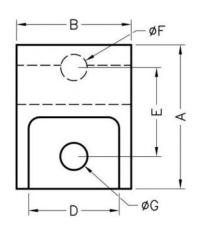

## WEBSITE PHOTOS

This dwg is for reference only, Actual dwg should be based on formal engineering dwg issued by Kang Yang.

| А      | В    | С   | D    | Е   | F   | G   | Н   |
|--------|------|-----|------|-----|-----|-----|-----|
| 16.0   | 13.0 | 6.2 | 10.7 | 8.0 | 3.5 | 3.4 | 0.8 |
| Р      |      |     |      |     |     |     |     |
| TO-220 |      |     |      |     |     |     |     |

| ם   | Applied to Transister |
|-----|-----------------------|
| Ρ . | Applied to Transistor |

|                      | MATERIAL      | COLOR |  |
|----------------------|---------------|-------|--|
| 1                    | PBT(UL) 94V-0 | BLACK |  |
| 2 NYLON 66(UL) 94V-0 |               | BLACK |  |